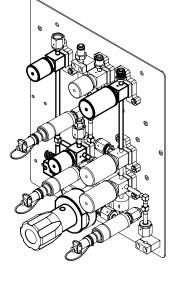

### **MN Series Manual Panels**

The MN Series Modular Manual Panels provide manual operation at a lower cost than the M Series panels. These panels require an external vacuum source.