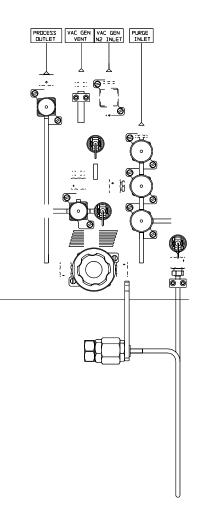

## AN Series Automatic Panels

The AN Series Automatic Panels are controlled by one of the CollabraTech controllers. The panels are configured for automated distribution and typically include automated purge and vent functions.