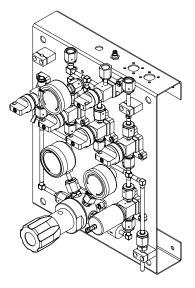

#### DATA SHEET

The Auto-Crossover Panels provide a continuous supply of gas from two cylinders. A controller monitors the status of the cylinders. When one cylinder is empty, distribution is switched to the other cylinder and an alarm is activated.