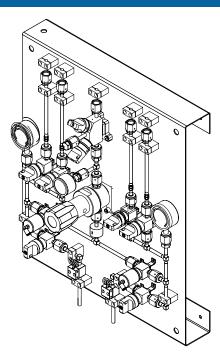

## **M Series Manual Panels**

The M Series Manual Panels provide standalone functionality and are available in two to six valve configurations to meet system requirements.