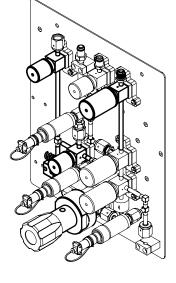

## **M Series Manual Panels**

The M Series Manual Panels provide standalone functionality and are available in two to six valve configurations to meet system requirements.