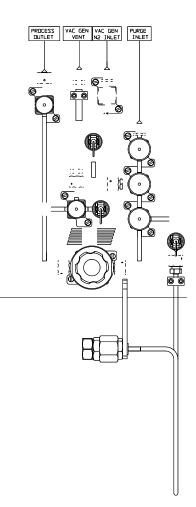

#### DATA SHEET

The Auto-Crossover Panels provide a continuous supply of gas from two cylinders. A controller monitors the status of the cylinders. When one cylinder is empty, distribution is switched to the other cylinder and an alarm is activated.

## AN Series Automatic Panels

The AN Series Automatic Panels are controlled by one of the CollabraTech controllers. The panels are configured for automated distribution and typically include automated purge and vent functions.