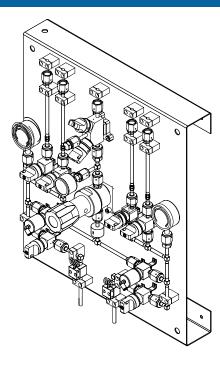

### **MN Series Manual Panels**

The MN Series Modular Manual Panels provide manual operation at a lower cost than the M Series panels. These panels require an external vacuum source.