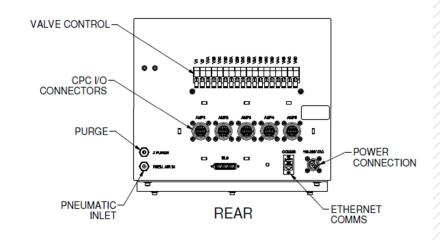

### **Product Dimensions**

| Facilities     | Connection       | Requirement                                    |                |  |
|----------------|------------------|------------------------------------------------|----------------|--|
| CDA or N2      | 1/4" Compression | 80-100 psig                                    | 5.15-6.89 bars |  |
| Electrical     | CPC              | 110-230 VAC, 50-60 HZ,<br>Single Phase, 1 Amps |                |  |
| Inputs/Outputs | (5) CPC 28 pin   | NA                                             |                |  |
| Comms          | RJ45 Ethernet    | NA                                             |                |  |
| Purge          | 1/2" Compression | 2-5 psig                                       |                |  |