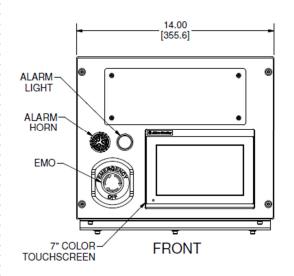

### **Product Dimensions**

| Facilities     | Connection       | Requirement                                    |                |  |
|----------------|------------------|------------------------------------------------|----------------|--|
| CDA or N2      | 1/4" Compression | 80-100 psig                                    | 5.15-6.89 bars |  |
| Electrical     | CPC              | 110-230 VAC, 50-60 HZ,<br>Single Phase, 1 Amps |                |  |
| Inputs/Outputs | (5) CPC 28 pin   | NA                                             |                |  |
| Comms          | RJ45 Ethernet    | NA                                             |                |  |
| Purge          | 1/2" Compression | 2-5 psig                                       |                |  |