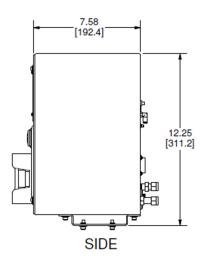

### **Product Dimensions**

| Facilities     | Connection       | Requirement                                    |                |  |
|----------------|------------------|------------------------------------------------|----------------|--|
| CDA or N2      | 1/4" Compression | 80-100 psig                                    | 5.15-6.89 bars |  |
| Electrical     | CPC              | 110-230 VAC, 50-60 HZ,<br>Single Phase, 1 Amps |                |  |
| Inputs/Outputs | (5) CPC 28 pin   | NA                                             |                |  |
| Comms          | RJ45 Ethernet    | NA                                             |                |  |
| Purge          | 1/2" Compression | 2-5 psig                                       |                |  |