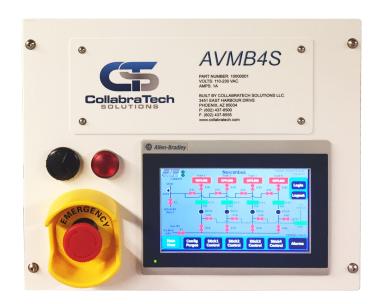

#### **AVMB4S Controller**

CollabraTech Solutions' direct replacement controllers specified for use in valve manifold boxes (VMBs) are comprehensive and adaptable to meet the needs of ultra-high-purity gas delivery systems. The AVMB4S is designed to help extend life-aging equipment and be cost-effective alternatives to replacing an entire gas delivery system. The controller is outfitted with an Allen-Bradley Micro800 engine and is a 4-stick model (see AVMB8S for 8-stick model).

#### **Product Description**

The Collabratech, AutoVMB uses a programmable logic controller with a touch screen interface to give the operator maximum control over pneumatic valve functions and updated information on valve status. The AutoVMB controller automates the operation of the four stick gas delivery system. The system provides automated dispense, vent, and purge functions for increased safety and efficiency for the operator. The system operates in automatic and manual mode and performs stick vent and purge functions on demand.