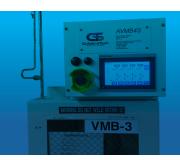

#### **AVMB4S Controller**

CollabraTech Solutions' direct replacement controllers specified for use in valve manifold boxes (VMBs) are comprehensive and adaptable to meet the needs of ultra-high-purity gas delivery systems. The AVMB4S is designed to help extend life-aging equipment and be cost-effective alternatives to replacing an entire gas delivery system. The controller is outfitted with an Allen-Bradley Micro800 engine and is a 4-stick model (see AVMB8S for 8-stick model).

#### **Product Description**

The Collabratech, AutoVMB uses a programmable logic controller with a touch screen interface to give the operator maximum control over pneumatic valve functions and updated information on valve status. The AutoVMB controller automates the operation of the four stick gas delivery system. The system provides automated dispense, vent, and purge functions for increased safety and efficiency for the operator. The system operates in automatic and manual mode and performs stick vent and purge functions on demand.