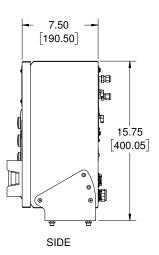

## **Product Dimensions**

| Facilities     | Connection       | Requirement                                    |                |  |
|----------------|------------------|------------------------------------------------|----------------|--|
| CDA or N2      | 1/4" Compression | 80-100 psig                                    | 5.15-6.89 bars |  |
| Electrical     | CPC              | 110-230 VAC, 50-60 HZ, Single Phase,<br>1 Amps |                |  |
| Inputs/Outputs | (5) CPC 28 pin   | NA                                             |                |  |
| Comms          | RJ45 Ethernet    | NA                                             |                |  |
| Purge          | 1/2" Compression | 2-5 psig                                       |                |  |