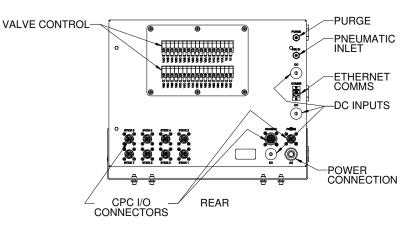

#### **Product Description**

The Collabratech, AutoVMB uses a programmable logic controller with a touch screen interface to give the operator maximum control over pneumatic valve functions and updated information on valve status. The AutoVMB controller automates the operation of the eight stick gas delivery system. The system provides automated dispense, vent, and purge functions for increased safety and efficiency for the operator. The system operates in automatic and manual mode and performs stick vent and purge functions on demand.

## **Product Dimensions**

| Facilities     | Connection       | Requirement                                    |                |  |
|----------------|------------------|------------------------------------------------|----------------|--|
| CDA or N2      | 1/4" Compression | 80-100 psig                                    | 5.15-6.89 bars |  |
| Electrical     | CPC              | 110-230 VAC, 50-60 HZ, Single Phase,<br>1 Amps |                |  |
| Inputs/Outputs | (5) CPC 28 pin   | NA                                             |                |  |
| Comms          | RJ45 Ethernet    | NA                                             |                |  |
| Purge          | 1/2" Compression | 2-5 psig                                       |                |  |