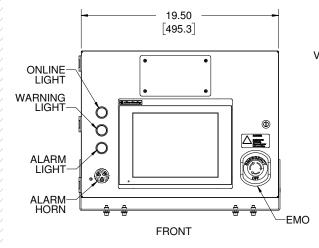

## **Product Dimensions**

| Facilities     | Connection       | Requirement                                    |                |  |
|----------------|------------------|------------------------------------------------|----------------|--|
| CDA or N2      | 1/4" Compression | 80-100 psig                                    | 5.15-6.89 bars |  |
| Electrical     | CPC              | 110-230 VAC, 50-60 HZ, Single Phase,<br>1 Amps |                |  |
| Inputs/Outputs | (5) CPC 28 pin   | NA                                             |                |  |
| Comms          | RJ45 Ethernet    | NA                                             |                |  |
| Purge          | 1/2" Compression | 2-5 psig                                       |                |  |