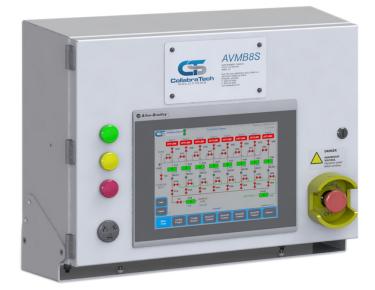

### **AVMB8S Controller**

CollabraTech Solutions' direct replacement controllers specified for use in valve manifold boxes (VMBs) are comprehensive and adaptable to meet the needs of ultra-high-purity gas delivery systems. The AVMB8S is designed to help extend life-aging equipment and be cost-effective alternatives to replacing an entire gas delivery system. The controller is outfitted with an Allen-Bradley Micro800 engine and is an 8-stick model (see AVMB4S for 4-stick model).

#### **Product Description**

The Collabratech, AutoVMB uses a programmable logic controller with a touch screen interface to give the operator maximum control over pneumatic valve functions and updated information on valve status. The AutoVMB controller automates the operation of the eight stick gas delivery system. The system provides automated dispense, vent, and purge functions for increased safety and efficiency for the operator. The system operates in automatic and manual mode and performs stick vent and purge functions on demand.